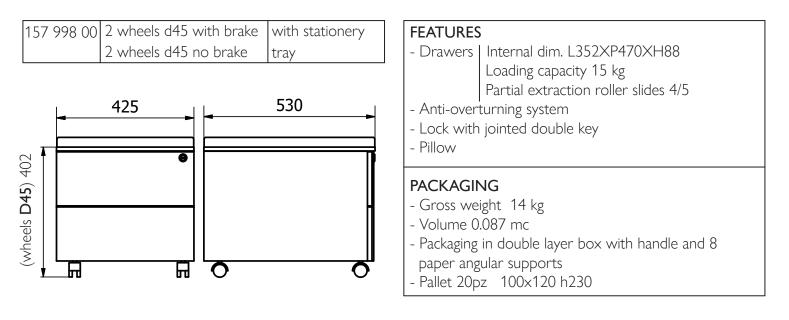

------------------------------------------------------------------|
| (wheels D40) 595                                                                                                      | 530                          | Loading capacity 15kg<br>Partial extraction roller slides 4/5<br>- Anti-overturning system<br>- Lock with jointed double key<br><b>PACKAGING</b><br>- Gross weight 22,3 kg<br>- Volume 0.149 mc<br>- Packaging in double layer box with handle and 8<br>paper angular supports<br>- Pallet 12pz 100x120 h190 |

PEDESTAL MOD. F (1 Drawer / 1 Filing Drawer / 1 Stationery Drawer)





#### PEDESTAL MOD. A300 (3 Drawers)



PEDESTAL MOD. C300 (1 Drawers / 1 Filing Cabinet)





Rev. 25/10/2021
PEDESTAL

## PEDESTAL MOD. PUF (2 Drawers)



### PEDESTAL MOD. PUF WITH PILLOW (2 Drawers)



Rev. 25/10/2021

PEDESTAL

### **3 DRAWER KIT**



#### **3 DRAWER KIT WITH FRONT AND WOODEN TOP**

(all pedestals can be made with front and wooden top)



# **PLASTIC STATIONERY TRAY** (36,5mm X 22mm) (to be packaged with pedestal or individually)





Rev. 25/10/2021

PEDESTAL

### LOAD-BEARING PEDESTAL P600 MOD.B

(4 Drawers)



paper angular supports - Pallet 12pz 80x120 h230

| Rev. 25/10/2021                                                                                 |