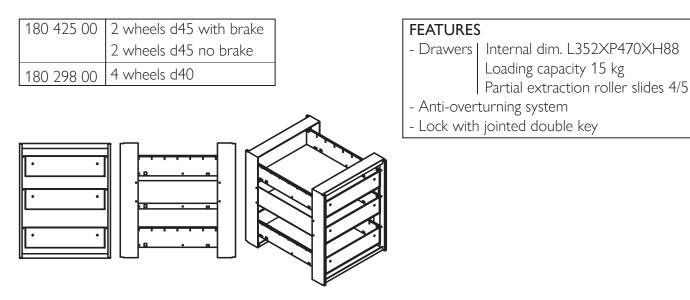

### **3 DRAWER KIT**

#### **3 DRAWER KIT WITH FRONT AND WOODEN TOP**

(all pedestals can be made with front and wooden top)