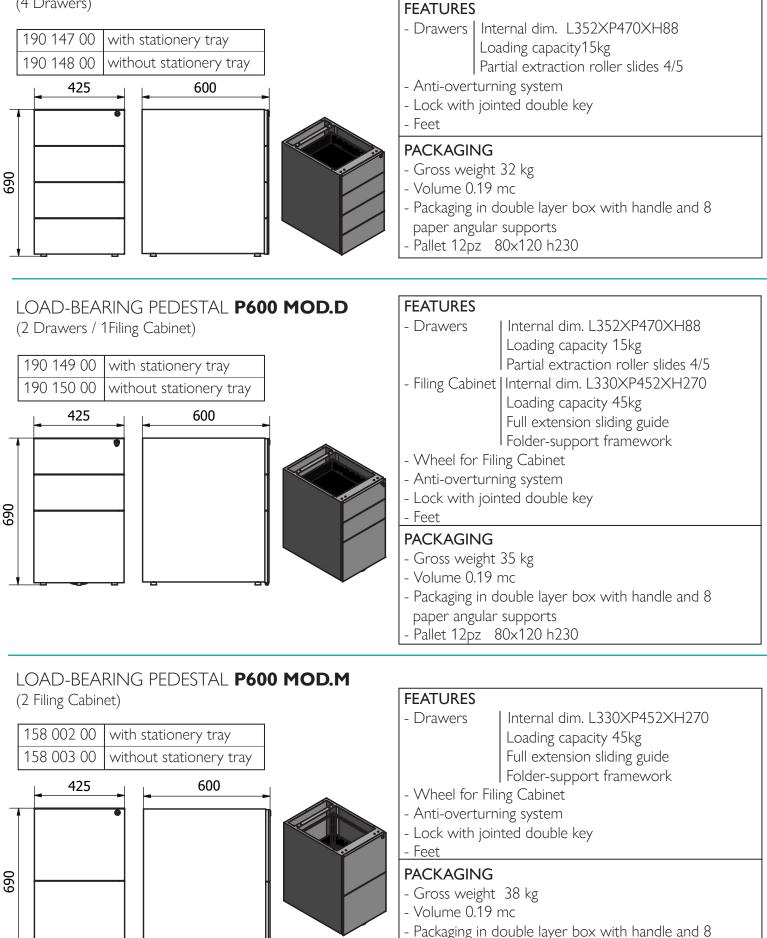

### LOAD-BEARING PEDESTAL P600 MOD.B

(4 Drawers)

paper angular supports - Pallet 12pz 80x120 h230

| Rev. 25/10/2021                                                                                 |                                                                                                                                                                                                                                                                                                                                                                                                                                                                                                     |
|-------------------------------------------------------------------------------------------------|-----------------------------------------------------------------------------------------------------------------------------------------------------------------------------------------------------------------------------------------------------------------------------------------------------------------------------------------------------------------------------------------------------------------------------------------------------------------------------------------------------|
| PEDESTAL                                                                                        | 7                                                                                                                                                                                                                                                                                                                                                                                                                                                                                                   |
| LOAD-BEARING PEDESTAL <b>P800 MOD.H</b><br>(4 Drawers)<br>190 211 00 with stationery tray       | FEATURES         - Drawers       Internal dim. L352XP470XH88         Loading capacity 15kg         Partial extraction roller slides 4/5         - Anti-overturning system         - Lock with jointed double key         - Feet         PACKAGING         - Gross weight 34 kg         - Volume 0.24 mc         - Packaging in double layer box with handle and 8 paper angular supports         - Pallet 9pz       80x120 h230                                                                     |
| DAD-BEARING PEDESTAL P800 MOD.G<br>(2 Drawers / 1Filing Cabinet)                                | FEATURES- DrawersInternal dim. L352XP470XH88<br>Loading capacity 15kg<br>Partial extraction roller slides 4/5- Filing CabinetInternal dim. L330XP652XH270<br>Loading capacity 45kg<br>Full extension sliding guide<br>Folder-support framework- Wheel for Filing Cabinet<br>- Anti-overturning system<br>- Lock with jointed double key<br>- FeetPACKAGING<br>- Gross weight 39 kg<br>                                                                                                              |
| DAD-BEARING PEDESTAL <b>P800 MOD.N</b><br>(2 Filing Cabinet)<br>158 001 00 with stationery tray | FEATURES         - Filing Cabinet       Internal dim. L330×P452×H270         Loading capacity 45kg         Full extension sliding guide         Folder-support framework         - Wheel for Filing Cabinet         - Anti-overturning system         - Lock with jointed double key         - Feet         PACKAGING         - Gross weight 40 kg         - Volume 0.24 mc         - Packaging in double layer box with handle and 8 paper angular supports         - Pallet 9pz       80x120 h230 |