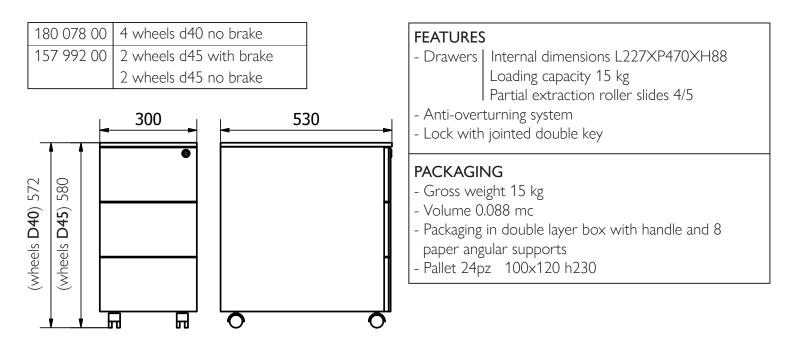

# PEDESTAL MOD. A (3 Drawers)

| 190 001 00                           | 4 wheels d40 no brake                            | with stationery tray    | FEATURES<br>- Drawers   Internal dimensions L352XP470XH88                                                                                             |
|--------------------------------------|--------------------------------------------------|-------------------------|-------------------------------------------------------------------------------------------------------------------------------------------------------|
| 190 002 00                           | 4 wheels d40 no brake                            | without stationery tray | Loading capacity of the drawer 15 kg                                                                                                                  |
| 190 081 00                           | 2 wheels d45 with brake<br>2 wheels d45 no brake | with stationery tray    | Partial extraction roller slides 4/5<br>- Anti-overturning system<br>- Lock with jointed double key                                                   |
| 190 003 00                           | 2 wheels d45 with brake<br>2 wheels d45 no brake | without stationery tray | PACKAGING<br>- Gross weight 20 kg                                                                                                                     |
| (wheels D40) 572<br>(wheels D45) 580 | D42)                                             |                         | <ul> <li>Volume 0.149 mc</li> <li>Packaging in double layer box with handle and 8 paper angular supports</li> <li>Pallet 16pz 100x120 h230</li> </ul> |