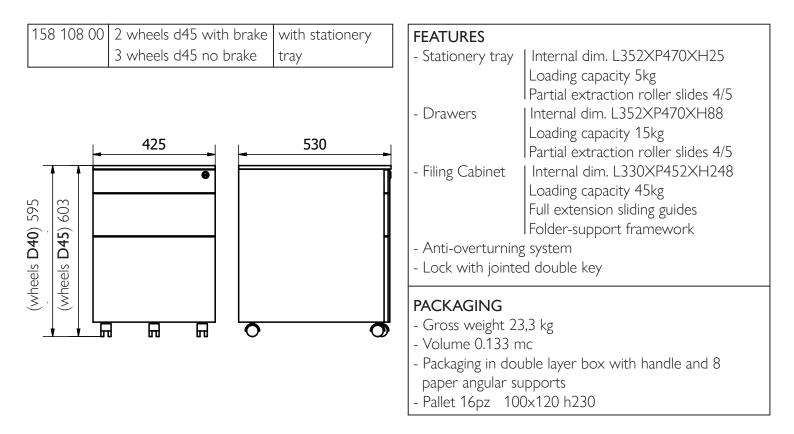

#### PEDESTAL MOD. E (3 Drawers / 1 Stationery Drawer)

| 190 006 00       4 wheels d40 no brake         190 235 00       2 wheels d45 with brack         2 wheels d45 no brake | tray ,<br>ke with stationery | FEATURES- Stationery trayInternal dim. L352XP470XH25Loading capacity 5kgPartial extraction roller slides 4/5- DrawersInternal dim. L352XP470XH88                                                                                                                                                             |
|-----------------------------------------------------------------------------------------------------------------------|------------------------------|--------------------------------------------------------------------------------------------------------------------------------------------------------------------------------------------------------------------------------------------------------------------------------------------------------------|
| (wheels D40) 595                                                                                                      | 530                          | Loading capacity 15kg<br>Partial extraction roller slides 4/5<br>- Anti-overturning system<br>- Lock with jointed double key<br><b>PACKAGING</b><br>- Gross weight 22,3 kg<br>- Volume 0.149 mc<br>- Packaging in double layer box with handle and 8<br>paper angular supports<br>- Pallet 12pz 100x120 h190 |