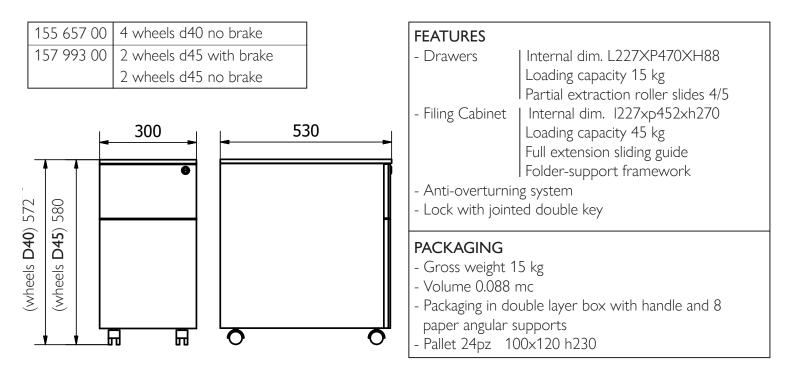

# PEDESTAL MOD. C (1 Drawers / 1 Filing Cabinet)

| 190 067 (                                            | 0 5 wheels d40 no brake                            | with stationery tray    | FEATURES<br>- Drawers   Internal dimensions L352XP470XH88                                                                                                                                                                                  |
|------------------------------------------------------|----------------------------------------------------|-------------------------|--------------------------------------------------------------------------------------------------------------------------------------------------------------------------------------------------------------------------------------------|
| 190 069 (                                            | 0 5 wheels d40 no brake                            | without stationery tray | Loading capacity of the drawer 15kg                                                                                                                                                                                                        |
| 190 083 (                                            | 2 wheels d45 with brake<br>3 wheels d45 no brake   | with stationery tray    | <ul> <li>Partial extraction roller slides 4/5</li> <li>Filing Internal dimensions L330XP452XH270</li> <li>Cabinet Loading capacity of the drawer 45kg</li> <li>Full extension sliding guides</li> </ul>                                    |
| 157 991 (                                            | 0 2 wheels d45 with brake<br>3 wheels d45 no brake | without stationery tray | Folder-support framework<br>- Anti-overturning system                                                                                                                                                                                      |
| (wheels <b>D40</b> ) 572<br>(wheels <b>D45</b> ) 580 |                                                    | 530                     | <ul> <li>Lock with jointed double key</li> <li>PACKAGING</li> <li>Gross weight 20 kg</li> <li>Volume 0.149 mc</li> <li>Packaging in double layer box with handle and 8 paper angular supports</li> <li>Pallet 16pz 100x120 h230</li> </ul> |