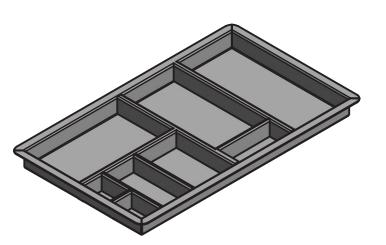

# **PLASTIC STATIONERY TRAY** (36,5mm X 22mm) (to be packaged with pedestal or individually)

Rev. 25/10/2021

PEDESTAL