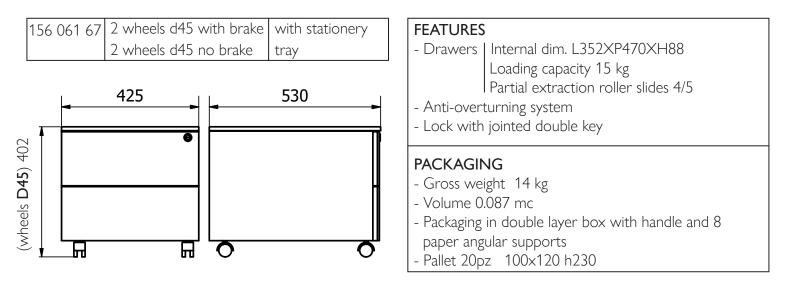

-------------------------------------------------------------------------------------------------------------------|
| (wheels D40) 595                                                                                                      | 530                          | Loading capacity 15kg<br>Partial extraction roller slides 4/5<br>- Anti-overturning system<br>- Lock with jointed double key<br><b>PACKAGING</b><br>- Gross weight 22,3 kg<br>- Volume 0.149 mc<br>- Packaging in double layer box with handle and 8<br>paper angular supports<br>- Pallet 12pz 100x120 h190 |

PEDESTAL MOD. F (1 Drawer / 1 Filing Drawer / 1 Stationery Drawer)





#### PEDESTAL MOD. A300 (3 Drawers)



PEDESTAL MOD. C300 (1 Drawers / 1 Filing Cabinet)





Rev. 25/10/2021
PEDESTAL

## PEDESTAL MOD. PUF (2 Drawers)



### PEDESTAL MOD. PUF WITH PILLOW (2 Drawers)



Rev. 25/10/2021

PEDESTAL

### **3 DRAWER KIT**



#### **3 DRAWER KIT WITH FRONT AND WOODEN TOP**

(all pedestals can be made with front and wooden top)



# **PLASTIC STATIONERY TRAY** (36,5mm X 22mm) (to be packaged with pedestal or individually)





Rev. 25/10/2021

PEDESTAL

### LOAD-BEARING PEDESTAL P600 MOD.B

(4 Drawers)



paper angular supports - Pallet 12pz 80x120 h230

| Rev. 25/10/2021                                                                                 |