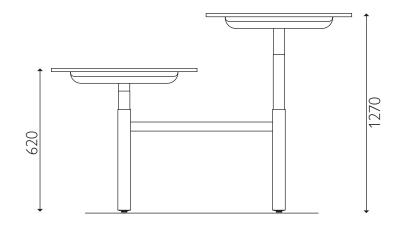

## Height:

The electric legs have an excursion of 650mm, with lifting capacity of 40Kg each (80Kg for the whole structure), Completely lowered, the structure has a height of 620mm (top excluded),

Highest height 1270mm (top excluded)

#### **BENCH ELECTRA**

158 054 00 | Kit Bench Electra 80x140/160/180/200 | 158 055 00 | Kit Bench Electra 90x140/160/180/200 |