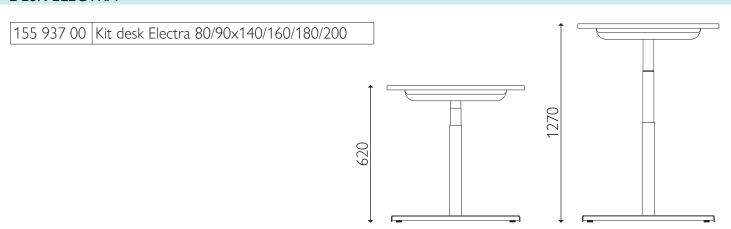

## Height:

The electric legs have an excursion of 650mm, with lifting capacity of 40Kg each (80Kg for the whole structure), Completely lowered, the structure has a height of 620mm (top excluded),

Highest height 1270mm (top excluded)

#### **DESK ELECTRA**