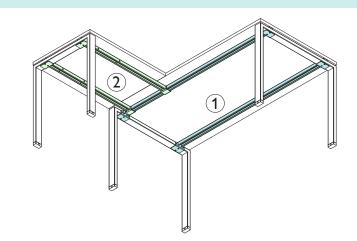

#### **BEAMS**

| 1 | 180 058 00 | Pair of beams 800  |
|---|------------|--------------------|
|   | 180 059 00 | Pair of beams 1000 |
|   | 180 023 00 | Pair of beams 1200 |
|   | 180 060 00 | Pair of beams 1400 |
|   | 180 024 00 | Pair of beams 1600 |
|   | 180 027 00 | Pair of beams 1800 |
|   | 180 061 00 | Pair of beams 2000 |

2 180 025 00 Pair of beams with extension 800 180 026 00 Pair of beams with extension 1000 180 064 00 Pair of beams with extension 1200