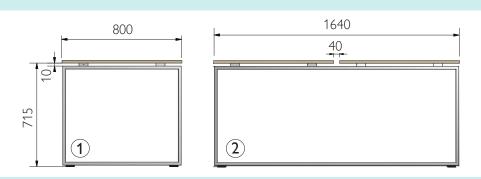

# FLEXY\_U

| 190 131 00 | Stands 60         |  |
|------------|-------------------|--|
|            | Pair of stands 60 |  |
| 190 159 00 | Pair of stands 80 |  |

190 165 00 Pair of stands 164

190 208 00 | Central stand 164