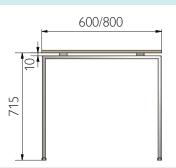

- STAND: 60x30mm section tube 2.0mm thickness
- BEAM: 2.0mm thickness press-folded sheet metal;
- FEET: adjustable feet matching with the stand color
- TOP: the desk top is suspended from the metal frame of 10mm

# FLEXY\_U

| 190 131 00 | Stands 60         |  |
|------------|-------------------|--|
|            | Pair of stands 60 |  |
| 190 159 00 | Pair of stands 80 |  |

190 165 00 Pair of stands 164

190 208 00 | Central stand 164