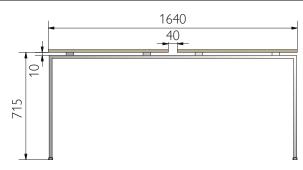

# FLEXY\_U

| 190 131 00 | Stands 60         |  |
|------------|-------------------|--|
|            | Pair of stands 60 |  |
| 190 159 00 | Pair of stands 80 |  |

190 165 00 Pair of stands 164

190 208 00 | Central stand 164

#### **BEAMS**

| 1 | 180 058 00 | Pair of beams 800  |
|---|------------|--------------------|
|   | 180 059 00 | Pair of beams 1000 |
|   | 180 023 00 | Pair of beams 1200 |
|   | 180 060 00 | Pair of beams 1400 |
|   | 180 024 00 | Pair of beams 1600 |
|   | 180 027 00 | Pair of beams 1800 |
|   | 180 061 00 | Pair of beams 2000 |