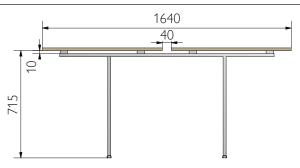

# FLEXY\_U

| 190 131 00 | Stands 60         |  |
|------------|-------------------|--|
|            | Pair of stands 60 |  |
| 190 159 00 | Pair of stands 80 |  |

190 165 00 Pair of stands 164

190 208 00 | Central stand 164

#### **BEAMS**

| 1 | 180 058 00 | Pair of beams 800  |
|---|------------|--------------------|
|   | 180 059 00 | Pair of beams 1000 |
|   | 180 023 00 | Pair of beams 1200 |
|   | 180 060 00 | Pair of beams 1400 |
|   | 180 024 00 | Pair of beams 1600 |
|   | 180 027 00 | Pair of beams 1800 |
|   | 180 061 00 | Pair of beams 2000 |