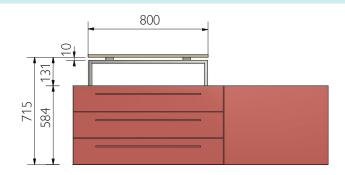

**FLEXY 70X20** A program made up of bench stands, single frames and elements for support on container furniture.

The frames can be completed by accessories for modesty panels assembling, screens and carters for vertical and horizontal ducting.

- STAND: 60x30mm section tube 2.0mm thickness
- BEAM: 2.0mm thickness press-folded sheet metal;
- FEET: adjustable feet matching with the stand color
- TOP: the desk top is suspended from the metal frame of 10mm



# FLEXY\_U

| 190 131 00 | Stands 60         |  |
|------------|-------------------|--|
|            | Pair of stands 60 |  |
| 190 159 00 | Pair of stands 80 |  |



190 165 00 Pair of stands 164



190 208 00 | Central stand 164



# STAND FOR SERVING FURNITURE

155 740 00 Stand for serving furniture 80



# FLEXY\_ADJUSTMENT

| 155 547 00 | Pair of stands 80 adj |

\*Step adjustment 20mm



### FLEXY\_ANELLO

1 155 546 00 Anello stand 80

2 156 035 00 Anello stand 164



#### **BEAMS**

| 1 | 180 058 00 | Pair of beams 800  |
|---|------------|--------------------|
|   | 180 059 00 | Pair of beams 1000 |
|   | 180 023 00 | Pair of beams 1200 |
|   | 180 060 00 | Pair of beams 1400 |
|   | 180 024 00 | Pair of beams 1600 |
|   | 180 027 00 | Pair of beams 1800 |
|   | 180 061 00 | Pair of beams 2000 |

2 180 025 00 Pair of beams with extension 800 180 026 00 Pair of beams with extension 1000 180 064 00 Pair of beams with extension 1200



### **ACCESSORIES**

1 Single electrification duct hooked to beams

| 154 118 00 | Duct L700  |
|------------|------------|
| 156 267 00 | Duct L1350 |