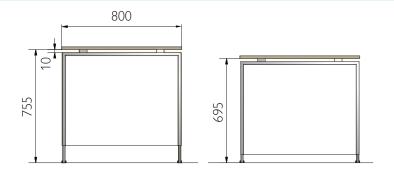

- STAND: 60x30mm section tube 2.0mm thickness
- BEAM: 2.0mm thickness press-folded sheet metal;
- FEET: adjustable feet matching with the stand color
- TOP: the desk top is suspended from the metal frame of 10mm