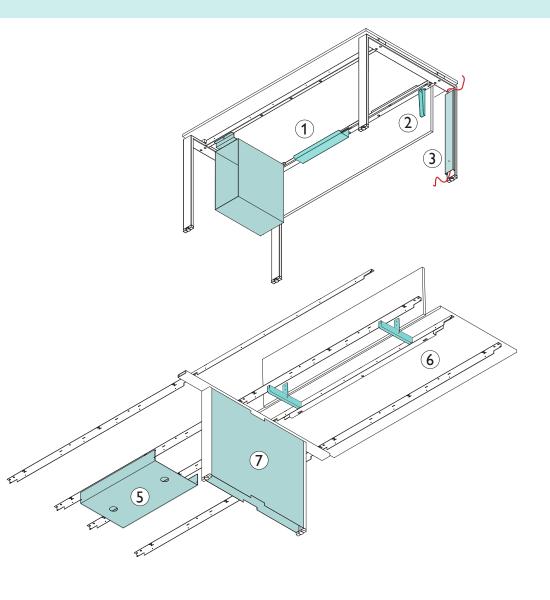

### **ACCESSORIES**

1 Single electrification duct hooked to beams

| 154 118 00 | Duct L700  |
|------------|------------|
| 156 267 00 | Duct L1350 |

Pair of brackets hooked to the beams for modesty panel sustain

180 212 00

Wertical electrification carter on stand leg

155 471 00

- (4) 157 758 00 Pc holder
- (5) Electrified duct cable shared L800 hooked

180 390 00 Duct L800

Pair of brackets for screen

158 010 00

(7) Electrification carter central leg