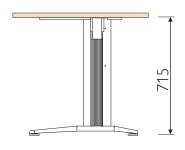

Structure available with 2 different leg combinations with epoxy powder coating

- Welded leg with connection for telescopic beam made of press-folded sheet metal.
- Welded leg with 2 M6 threaded holes on the shaft for modesty panel assembly.
- Tube made of 60x30 oval tube.

## PAIR OF OFF-CENTER JOINT LEGS WITH BEAMS JUNCTION

| _   |        |                                             |
|-----|--------|---------------------------------------------|
| 158 | 123 00 | Pair of off-center legs with beams junction |