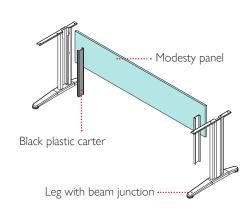

Structure available with 2 different leg combinations with epoxy powder coating

- Welded leg with connection for telescopic beam made of press-folded sheet metal.
- Welded leg with 2 M6 threaded holes on the shaft for modesty panel assembly.
- Tube made of 60x30 oval tube.

## PAIR OF OFF-CENTER JOINT LEGS WITH THREADS FOR MODESTY PANEL

| 158 125 00 | Pair of legs with threads for modesty panel |
|------------|---------------------------------------------|
|            |                                             |