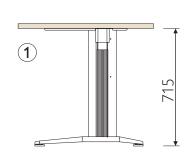

Structure available with 2 different leg combinations with epoxy powder coating

- Welded leg with connection for telescopic beam made of press-folded sheet metal.
- Welded leg with 2 M6 threaded holes on the shaft for modesty panel assembly.
- Tube made of 60x30 oval tube.

## PAIR OF OFF-CENTER JOINT LEGS WITH BEAMS JUNCTION

| _   |        |                                             |
|-----|--------|---------------------------------------------|
| 158 | 123 00 | Pair of off-center legs with beams junction |