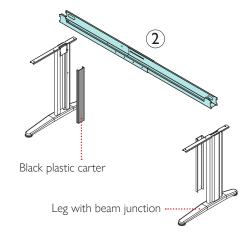

Structure available with 2 different leg combinations with epoxy powder coating

- Welded leg with connection for telescopic beam made of press-folded sheet metal.
- Welded leg with 2 M6 threaded holes on the shaft for modesty panel assembly.
- Tube made of 60x30 oval tube.

## PAIR OF OFF-CENTER JOINT LEGS WITH BEAMS JUNCTION

| _   |        |                                             |
|-----|--------|---------------------------------------------|
| 158 | 123 00 | Pair of off-center legs with beams junction |

| 2 |            | Telescopic beam |         |
|---|------------|-----------------|---------|
|   | 190 012 00 | Telescopic beam | 120-180 |
|   | 190 051 00 | Telescopic beam | 180-240 |