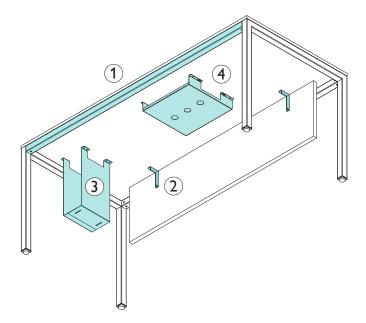

## BEAMS AND ACCESSORIES

| -      |            |                                |
|--------|------------|--------------------------------|
|        | 180 131 00 | Pair of beams 80               |
|        | 153 985 00 | Pair of beams 90               |
|        | 180 132 00 | Pair of beams 100              |
|        | 180 133 00 | Pair of beams 120              |
|        | 155 760 00 | Pair of beams 130              |
|        | 180 134 00 | Pair of beams 140              |
|        | 180 135 00 | Pair of beams 160              |
|        | 180 136 00 | Pair of beams 180              |
|        | 180 140 00 | Pair of beams 200              |
|        | 157 090 00 | Pair of beams 220              |
| $\sim$ |            |                                |
| (2)    | 158 010 00 | Pair of brackets modesty panel |
| 3      | 157 200 00 | Suspended PC Holder            |
| 4      | 157 673 00 | Square duct L40                |