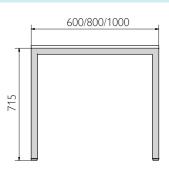

## Rev. 15/12/2021

**STELVIO** 

- Desk made of a structure with perimeter beams made with 40X40 section tube
- Beams fixed by welded inserts
- Epoxy powder paint
- Top placed on the structure
- Adjustable feet matching with the structure

## STAND STELVIO

| 180 128 00 | Pair of stands 60  |
|------------|--------------------|
| 155 800 00 | Pair of stands 80  |
| 157 089 00 | Pair of stands 100 |