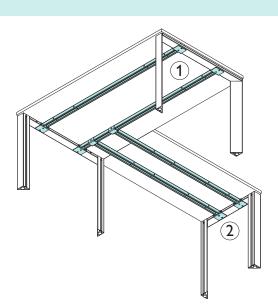

## **BEAMS**

| 1 | 157 112 00 | Pair of beams 800  |
|---|------------|--------------------|
|   | 157 113 00 | Pair of beams 1000 |
|   | 157 114 00 | Pair of beams 1200 |
|   | 157 115 00 | Pair of beams 1400 |
|   | 157 116 00 | Pair of beams 1600 |
|   | 157 117 00 | Pair of beams 1800 |
|   | 157 118 00 | Pair of beams 2000 |

## **ACCESSORI**

157 132 00 Pair of brackets hooked to the beams for modesty panel sustain

2 Single electrification duct hooked to beams

| 157 125 00 | Canala L 700  |
|------------|---------------|
| 157 126 00 | Canala L 1350 |