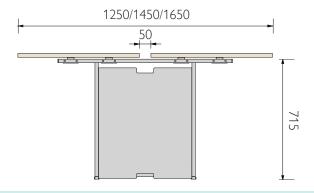

The desk top is suspended from the metal structure of 10mm.

- BEAM: 2.0mm thick press-folded sheet metal;
- BEAM HEAD COVER: matching with the stand color