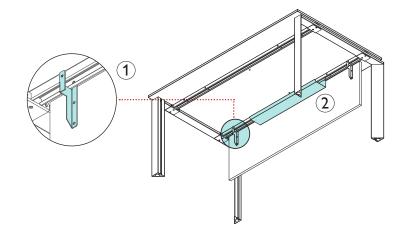

## **ACCESSORI**

157 132 00 Pair of brackets hooked to the beams for modesty panel sustain

2 Single electrification duct hooked to beams

| 157 125 00 | Canala L 700  |
|------------|---------------|
| 157 126 00 | Canala L 1350 |

- (3) 158 010 00 Pair of brackets for screen sustain
- 4 Electrified duct cable shared hooked

| 157 127 00 | Bench duct for top 120 |
|------------|------------------------|
| 157 128 00 | Bench duct for top 140 |
| 157 129 00 | Bench duct for top 160 |
| 157 130 00 | Bench duct for top 180 |
| 157 131 00 | Bench duct for top 200 |