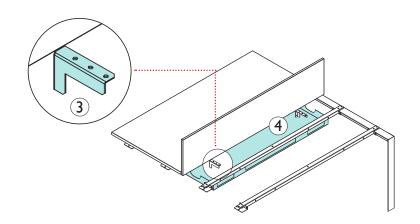

- (3) 158 010 00 Pair of brackets for screen sustain
- 4 Electrified duct cable shared hooked

| 157 127 00 | Bench duct for top 120 |
|------------|------------------------|
| 157 128 00 | Bench duct for top 140 |
| 157 129 00 | Bench duct for top 160 |
| 157 130 00 | Bench duct for top 180 |
| 157 131 00 | Bench duct for top 200 |