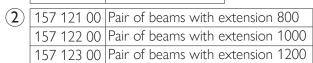

## **BEAMS**

| 1 | 157 112 00 | Pair of beams 800  |
|---|------------|--------------------|
|   | 157 113 00 | Pair of beams 1000 |
|   | 157 114 00 | Pair of beams 1200 |
|   | 157 115 00 | Pair of beams 1400 |
|   | 157 116 00 | Pair of beams 1600 |
|   | 157 117 00 | Pair of beams 1800 |
|   | 157 118 00 | Pair of beams 2000 |