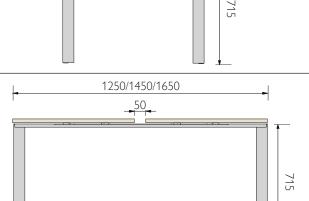

The desk top is suspended from the metal structure of 10mm.

- BEAM: 2.0mm thick press-folded sheet metal;
- BEAM HEAD COVER: matching with the stand color