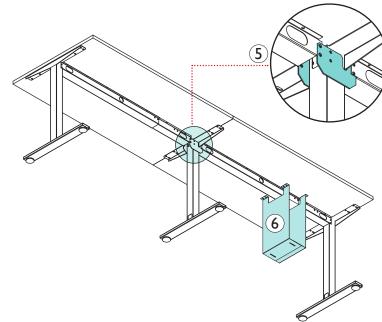

## **BEAM AND ACCESSORIES**

| _ |            |                                            |
|---|------------|--------------------------------------------|
| 1 | 158 498 00 | Telescopic beam JOB_T<br>for top 1200/2000 |

- 2 158 499 00 Lower Top Support for JOB\_T
- 3 | 155 915 00 | Pair of plates 49X46 mm
- 4 158 010 00 Pair of brackets modesty panel 65X107