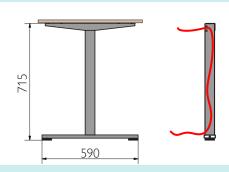

## LEG OF T

| 158 496 00 | CP Gamba JOB T HSP 715 |
|------------|------------------------|
| 158 497 00 | Gamba JOB T HSP 715    |