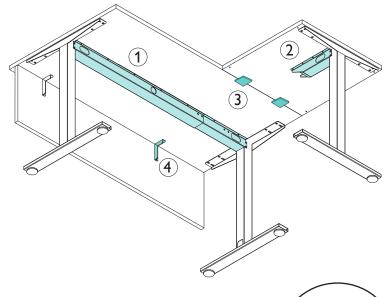

## **BEAM AND ACCESSORIES**

| _ |            |                                            |
|---|------------|--------------------------------------------|
| 1 | 158 498 00 | Telescopic beam JOB_T<br>for top 1200/2000 |

- 2 158 499 00 Lower Top Support for JOB\_T
- 3 | 155 915 00 | Pair of plates 49X46 mm
- 4 158 010 00 Pair of brackets modesty panel 65X107